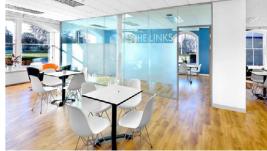

# Description

Great Michael House and Links House comprise two adjoining period buildings which have been extensively refurbished to provide high quality contemporary open plan offices. Constructed over 5 storeys, the buildings command a superb location overlooking Leith Links.

This suite is located on the ground floor of Links House and provides large, open plan accommodation with natural light on 2 sides.

Ground Floor - Suite G/3

#### **Outline specification**

- Flexible, open plan suite
- Raised access floor throughout office accommodation
- Suspended ceiling with recently upgraded LED lighting
- Manned concierge and CCTV coverage
- 2x passenger lifts to all floors
- New LED lighting with PIR sensors throughout the common parts
- EPC Rating B