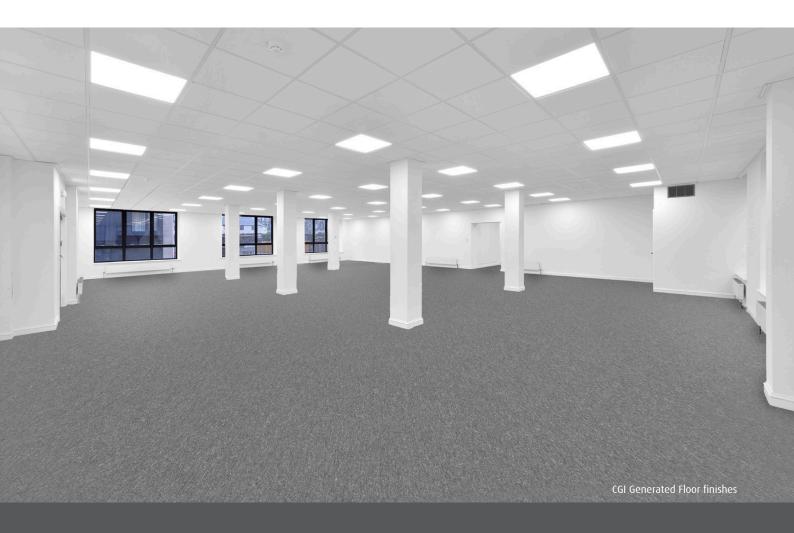

This suite is located on the ground floor of Links House and provides large, open plan accommodation with natural light on 2 sides.

Ground Floor - Suite G/3

#### **Outline specification**

- Flexible, open plan suite
- Raised access floor throughout office accommodation
- Suspended ceiling with recently upgraded LED lighting
- Manned concierge and CCTV coverage
- 2x passenger lifts to all floors
- New LED lighting with PIR sensors throughout the common parts
- EPC Rating B