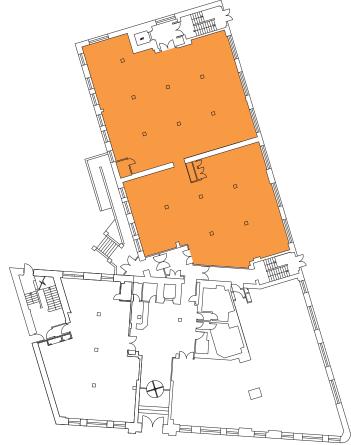

# TO LET: Suite G/3, Ground Floor 441 sqm (4,746 sq ft)

This suite is located on the ground floor of Links House and provides large, open plan accommodation with natural light on 2 sides.

Ground Floor - Suite G/3