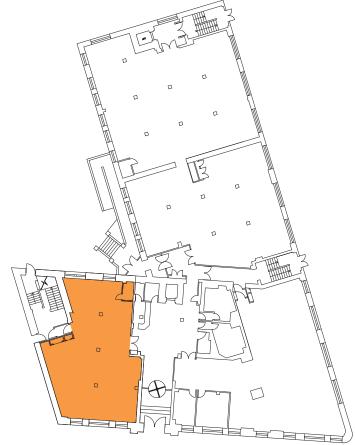

# TO LET: Suite G/1, Ground Floor 158 sq m (1,696 sq ft)

This suite is located on the ground floor of Links House and provides large, open plan accommodation with natural light on 2 sides.

Ground Floor - Suite G/1