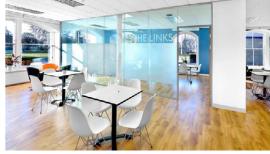

This suite is located on the ground floor of Links House and provides large, open plan accommodation with natural light on 2 sides.

Ground Floor - Suite G/1

#### **Outline specification**

- Flexible, open plan suite
- Raised access floor throughout office accommodation
- Suspended ceiling with recently upgraded LED lighting
- Manned concierge and CCTV coverage
- 2x passenger lifts to all floors
- New LED lighting with PIR sensors throughout the common parts
- EPC Rating TBC