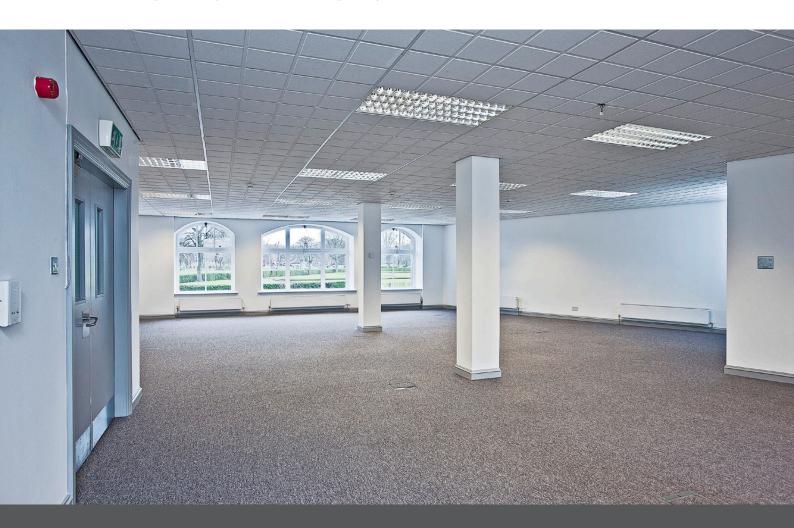

This suite is located on the ground floor of Links House and provides large, open plan accommodation with natural light on 2 sides.

Ground Floor - Suite G/1

#### **Outline specification**

- Flexible, open plan suite
- Raised access floor throughout office accommodation
- Suspended ceiling with recently upgraded LED lighting
- Manned concierge and CCTV coverage
- 2x passenger lifts to all floors
- New LED lighting with PIR sensors throughout the common parts
- EPC Rating TBC