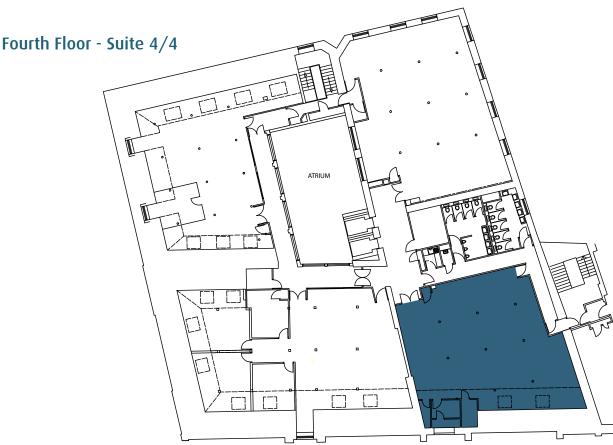

# **TO LET: Suite 4/4, Fourth Floor** 155 sq m (1,669 sq ft)

The Suite is located on the Fourth Floor of Great Michael House and offers bright, open plan accommodation to the front of the property with good natural daylight.