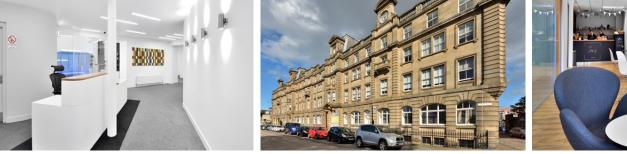

## Description

Great Michael House and Links House comprise two adjoining period buildings which have been extensively refurbished to provide high quality contemporary open plan offices. Constructed over 5 storeys, the buildings command a superb location overlooking Leith Links.

## **Specification**

- Impressive full height atrium in Great Michael House
- Fully refurbished contemporary common areas
- Individual open plan suites
- Secure dedicated reception area
- Fully accessed raised floor
- Suspended ceilings with VDU compliant lighting
- 2 passenger lifts to all floors
- Tea preparation area on each floor
- Upgraded toilet facilities on each floor
- DDA compliant facilities
- On site parking/unlimited on street parking
- Shower facilities and bicycle racks available
- On-site Café and communal meeting room is situated in Great Michael House
- Great Michael House EPC rating 'C'