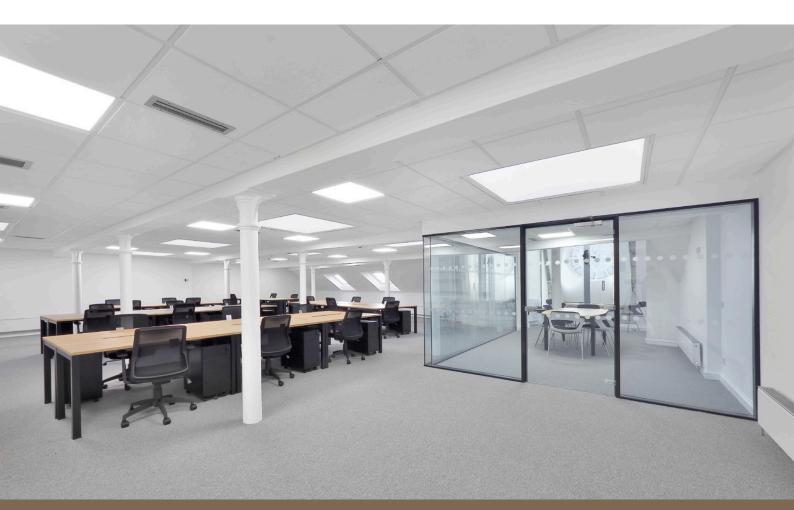

# **TO LET: Suite 4/4, Fourth Floor** 155 sq m (1,669 sq ft)

The Suite is located on the Fourth Floor of Great Michael House and offers bright, open plan accommodation to the front of the property with good natural daylight.

## **Specification**

- Impressive full height atrium in Great Michael House
- Fully refurbished contemporary common areas
- Individual open plan suites
- Secure dedicated reception area
- Fully accessed raised floor
- Suspended ceilings with VDU compliant lighting
- 2 passenger lifts to all floors
- Tea preparation area on each floor
- Upgraded toilet facilities on each floor
- DDA compliant facilities
- On site parking/unlimited on street parking
- Shower facilities and bicycle racks available
- On-site Café and communal meeting room is situated in Great Michael House
- Great Michael House EPC rating 'C'