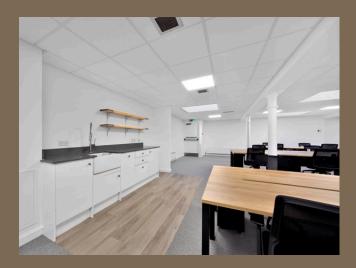

## **Specification**

- Impressive full height atrium in Great Michael House
- Fully refurbished contemporary common areas
- Individual open plan suites
- Secure dedicated reception area
- Fully accessed raised floor
- Suspended ceilings with VDU compliant lighting
- 2 passenger lifts to all floors
- Tea preparation area on each floor
- Upgraded toilet facilities on each floor
- DDA compliant facilities
- On site parking/unlimited on street parking
- Shower facilities and bicycle racks available
- On-site Café and communal meeting room is situated in Great Michael House
- Great Michael House EPC rating 'C'