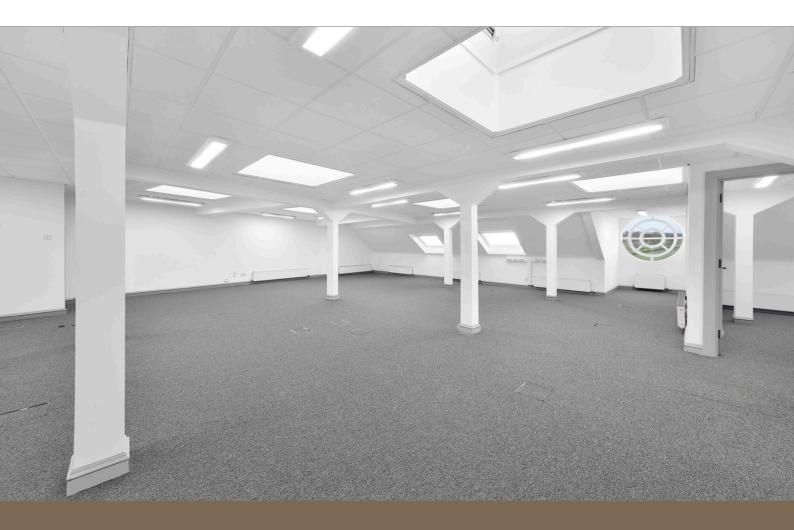

The Suite is located on the Fourth Floor of Great Michael House and offers bright, open plan accommodation with an open aspect on three sides.

#### **Specification**

- Impressive full height atrium in Great Michael House
- Fully refurbished contemporary common areas
- Individual open plan suites
- Secure dedicated reception area
- Fully accessed raised floor
- Suspended ceilings with VDU compliant lighting
- 2 passenger lifts to all floors
- Tea preparation area on each floor
- Upgraded toilet facilities on each floor
- DDA compliant facilities
- On site parking/unlimited on street parking
- Shower facilities and bicycle racks available
- On-site Café and communal meeting room is situated in Great Michael House
- Great Michael House EPC rating 'C'