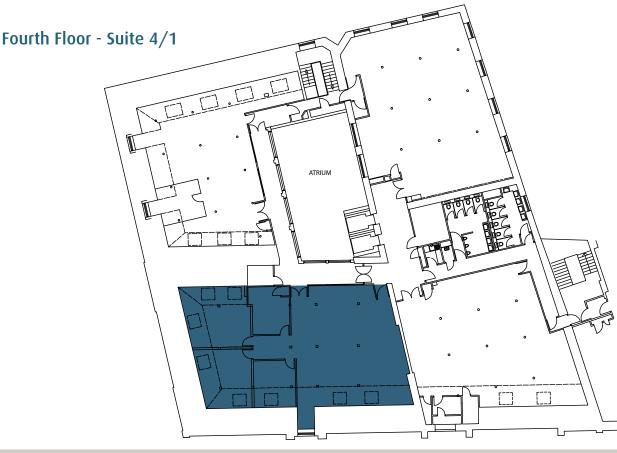

## TO LET: Suite 4/1, Fourth Floor 195 sq m (2,100 sq ft)

The Suite is located on the Fourth Floor of Great Michael House and offers bright, open plan accommodation with an open aspect on three sides.