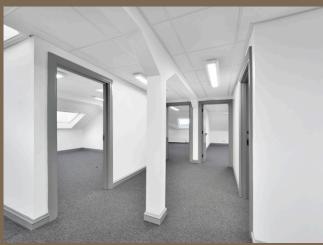

The Suite is located on the Fourth Floor of Great Michael House and offers bright, open plan accommodation with an open aspect on three sides.

#### **Specification**

- Impressive full height atrium in Great Michael House
- Fully refurbished contemporary common areas
- Individual open plan suites
- Secure dedicated reception area
- Fully accessed raised floor
- Suspended ceilings with VDU compliant lighting
- 2 passenger lifts to all floors
- Tea preparation area on each floor
- Upgraded toilet facilities on each floor
- DDA compliant facilities
- On site parking/unlimited on street parking
- Shower facilities and bicycle racks available
- On-site Café and communal meeting room is situated in Great Michael House
- Great Michael House EPC rating 'C'