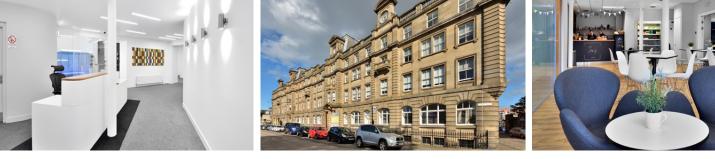

#### Description

Great Michael House and Links House comprise two adjoining period buildings which have been extensively refurbished to provide high quality contemporary open plan offices. Constructed over 5 storeys, the buildings command a superb location overlooking Leith Links.

#### **Specification**

- Impressive full height atrium in Great Michael House
- Fully refurbished contemporary common areas
- Individual open plan suites
- Secure dedicated reception area
- Fully accessed raised floor
- Suspended ceilings with VDU compliant lighting
- 2 passenger lifts to all floors
- Tea preparation area on each floor
- Upgraded toilet facilities on each floor
- DDA compliant facilities
- On site parking/unlimited on street parking
- Shower facilities and bicycle racks available
- On-site Café and communal meeting room is situated in Great Michael House
- Great Michael House EPC rating 'C'