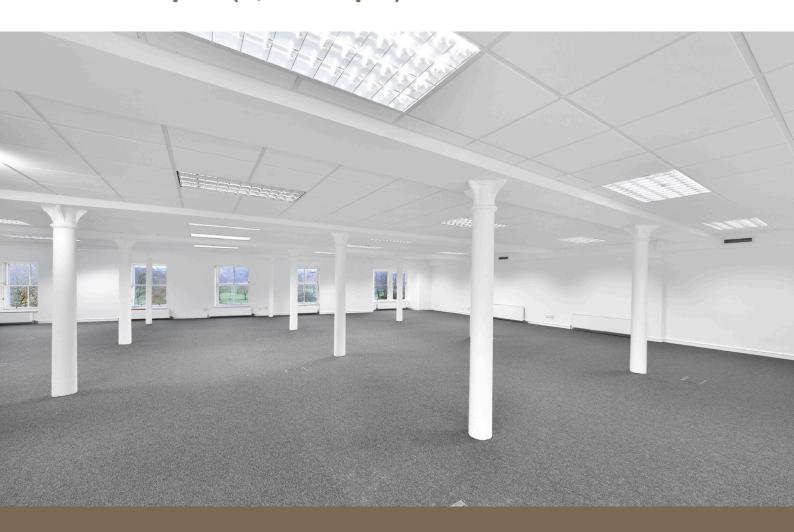

This suite is located on the third floor of Great Michael House and provides bright, open plan accommodation to the front of the building with views across Leith Links.

#### **Specification**

- Impressive full height atrium in Great Michael House
- Fully refurbished contemporary common areas
- Individual open plan suites
- Secure dedicated reception area
- Fully accessed raised floor
- Suspended ceilings with VDU compliant lighting
- 2 passenger lifts to all floors
- Tea preparation area on each floor
- Upgraded toilet facilities on each floor
- DDA compliant facilities
- On site parking/unlimited on street parking
- Shower facilities and bicycle racks available
- On-site Café and communal meeting room is situated in Great Michael House
- Great Michael House EPC rating 'C'