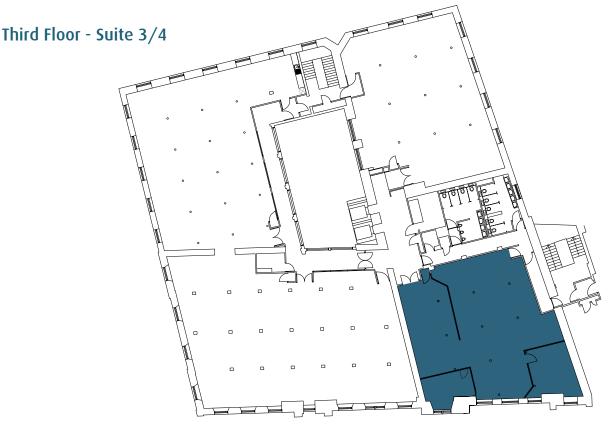

# TO LET: Suite 3/4, Third Floor 195.1 sq m (2,100 sq ft)

This suite is located on the third floor of Great Michael House and provides bright, open plan accommodation to the front of the building with views across Leith Links.