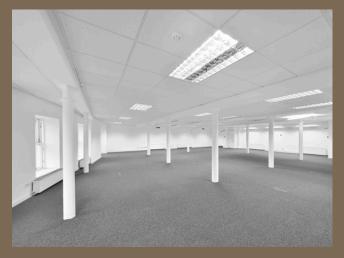

This suite is located on the third floor of Great Michael House and provides bright, open plan accommodation to the front of the building with views across Leith Links.

#### **Specification**

- Impressive full height atrium in Great Michael House
- Fully refurbished contemporary common areas
- Individual open plan suites
- Secure dedicated reception area
- Fully accessed raised floor
- Suspended ceilings with VDU compliant lighting
- 2 passenger lifts to all floors
- Tea preparation area on each floor
- Upgraded toilet facilities on each floor
- DDA compliant facilities
- On site parking/unlimited on street parking
- Shower facilities and bicycle racks available
- On-site Café and communal meeting room is situated in Great Michael House
- Great Michael House EPC rating 'C'