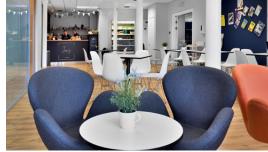

## Description

Great Michael House and Links House comprise two adjoining period buildings which have been extensively refurbished to provide high quality contemporary open plan offices. Constructed over 5 storeys, the buildings command a superb location overlooking Leith Links.

#### **Specification**

- Impressive full height atrium in Great Michael House
- Fully refurbished contemporary common areas
- Individual open plan suites
- Secure dedicated reception area
- Fully accessed raised floor
- Suspended ceilings with VDU compliant lighting
- 2 passenger lifts to all floors
- Tea preparation area on each floor
- Upgraded toilet facilities on each floor
- DDA compliant facilities
- On site parking/unlimited on street parking
- Shower facilities and bicycle racks available
- On-site Café and communal meeting room is situated in Great Michael House
- Great Michael House EPC rating 'C'