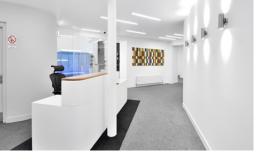

#### **Specification**

- Impressive full height atrium in Great Michael House
- Fully refurbished contemporary common areas
- Individual open plan suites
- Secure dedicated reception area
- Fully accessed raised floor
- Suspended ceilings with VDU compliant lighting
- 2 passenger lifts to all floors
- Tea preparation area on each floor
- Upgraded toilet facilities on each floor
- DDA compliant facilities
- On site parking/unlimited on street parking
- Shower facilities and bicycle racks available
- On-site Café and communal meeting room is situated in Great Michael House
- Great Michael House EPC rating 'C'