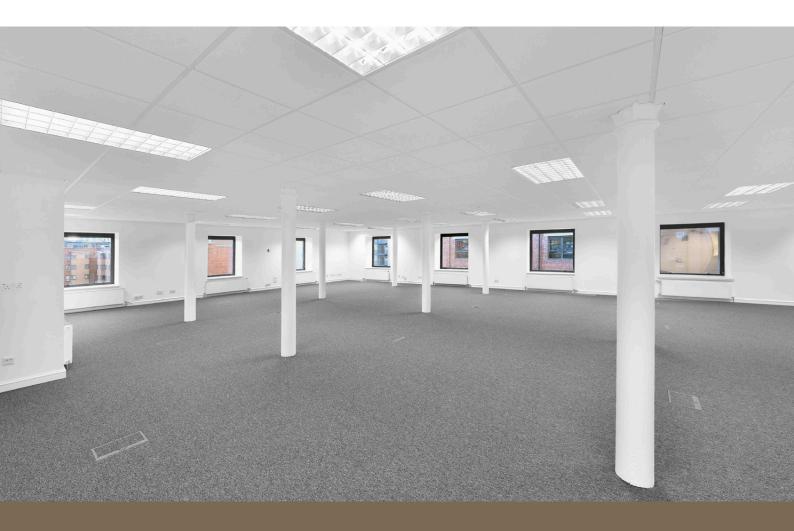

This suite is located on the third floor of Great Michael House offering bright, open plan accommodation.

### **Specification**

- Impressive full height atrium in Great Michael House
- Fully refurbished contemporary common areas
- Individual open plan suites
- Secure dedicated reception area
- Fully accessed raised floor
- Suspended ceilings with VDU compliant lighting
- 2 passenger lifts to all floors
- Tea preparation area on each floor
- Upgraded toilet facilities on each floor
- DDA compliant facilities
- On site parking/unlimited on street parking
- Shower facilities and bicycle racks available
- On-site Café and communal meeting room is situated in Great Michael House
- Great Michael House EPC rating 'C'