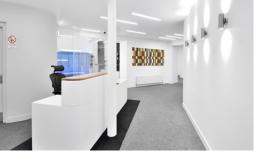

### **Specification**

- Impressive full height atrium in Great Michael House
- Fully refurbished contemporary common areas
- Individual open plan suites
- Secure dedicated reception area
- Fully accessed raised floor
- Suspended ceilings with VDU compliant lighting
- 2 passenger lifts to all floors
- Tea preparation area on each floor
- Upgraded toilet facilities on each floor
- DDA compliant facilities
- On site parking/unlimited on street parking
- Shower facilities and bicycle racks available
- On-site Café and communal meeting room is situated in Great Michael House
- Great Michael House EPC rating 'C'