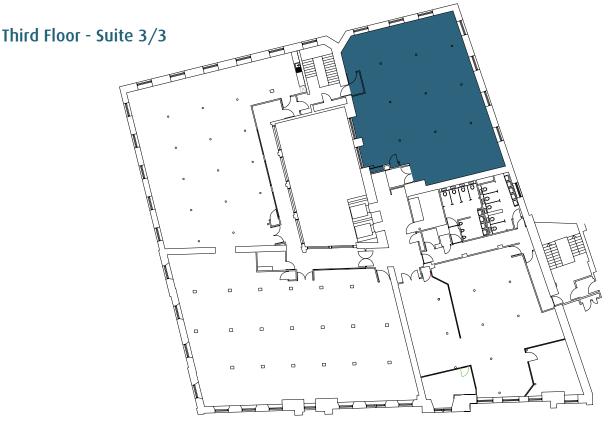

# TO LET: Suite 3/3, Third Floor 189.3 sq m (2,038 sq ft)

This suite is located on the third floor of Great Michael House offering bright, open plan accommodation.