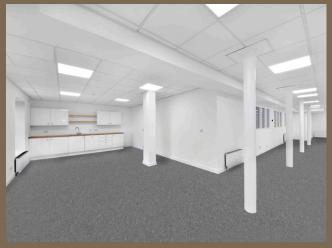

#### **Specification**

- Impressive full height atrium in Great Michael House
- Fully refurbished contemporary common areas
- Individual open plan suites
- Secure dedicated reception area
- Fully accessed raised floor
- Suspended ceilings with VDU compliant lighting
- 2 passenger lifts to all floors
- Tea preparation area on each floor
- Upgraded toilet facilities on each floor
- DDA compliant facilities
- On site parking/unlimited on street parking
- Shower facilities and bicycle racks available
- On-site Café and communal meeting room is situated in Great Michael House
- Great Michael House EPC rating 'C'