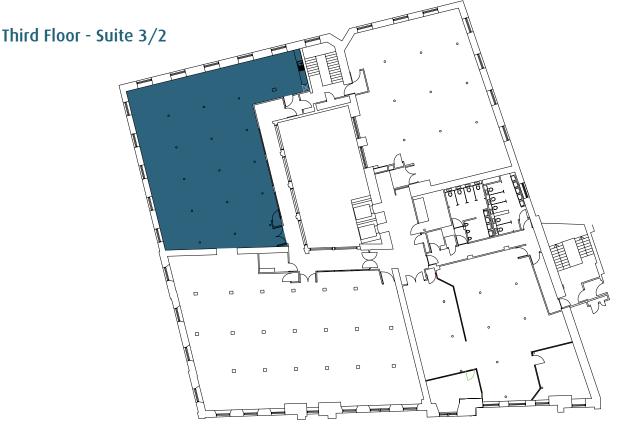

# TO LET: Suite 3/2, Third Floor 243 sq m (2,408 sq ft)

The Suite is located on the Fourth Floor of Great Michael House and offers bright, open plan accommodation to the front of the property with good natural daylight.