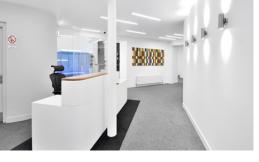

#### **Specification**

- Impressive full height atrium in Great Michael House
- Fully refurbished contemporary common areas
- Individual open plan suites
- Secure dedicated reception area
- Fully accessed raised floor
- Suspended ceilings with VDU compliant lighting
- 2 passenger lifts to all floors
- Tea preparation area on each floor
- Upgraded toilet facilities on each floor
- DDA compliant facilities
- On site parking/unlimited on street parking
- Shower facilities and bicycle racks available
- On-site Café and communal meeting room is situated in Great Michael House
- Great Michael House EPC rating 'C'