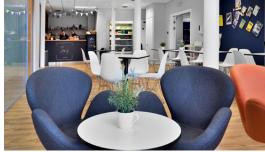

#### **Specification**

- Impressive full height atrium in Great Michael House
- Fully refurbished contemporary common areas
- Individual open plan suites
- Secure dedicated reception area
- Fully accessed raised floor
- Suspended ceilings with VDU compliant lighting
- 2 passenger lifts to all floors
- Tea preparation area on each floor
- Upgraded toilet facilities on each floor
- DDA compliant facilities
- On site parking/unlimited on street parking
- Shower facilities and bicycle racks available
- On-site Café and communal meeting room is situated in Great Michael House
- Great Michael House EPC rating 'C'