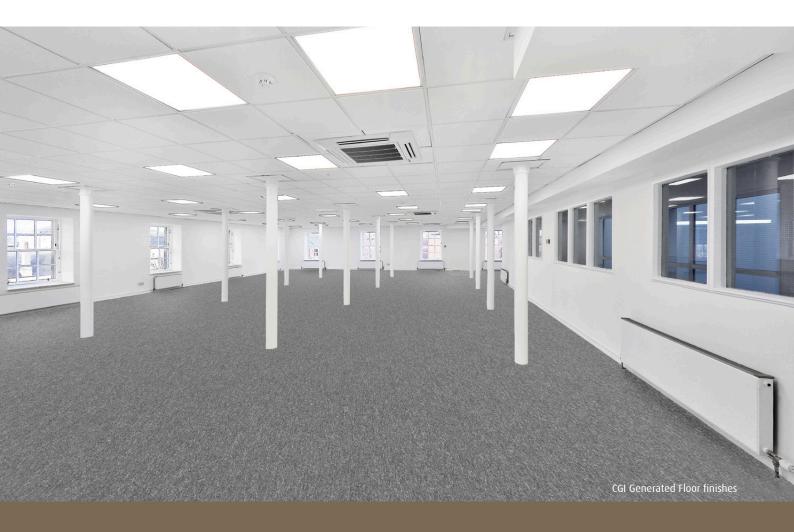

The Suite is located on the Fourth Floor of Great Michael House and offers bright, open plan accommodation to the front of the property with good natural daylight.

#### **Specification**

- Impressive full height atrium in Great Michael House
- Fully refurbished contemporary common areas
- Individual open plan suites
- Secure dedicated reception area
- Fully accessed raised floor
- Suspended ceilings with VDU compliant lighting
- 2 passenger lifts to all floors
- Tea preparation area on each floor
- Upgraded toilet facilities on each floor
- DDA compliant facilities
- On site parking/unlimited on street parking
- Shower facilities and bicycle racks available
- On-site Café and communal meeting room is situated in Great Michael House
- Great Michael House EPC rating 'C'