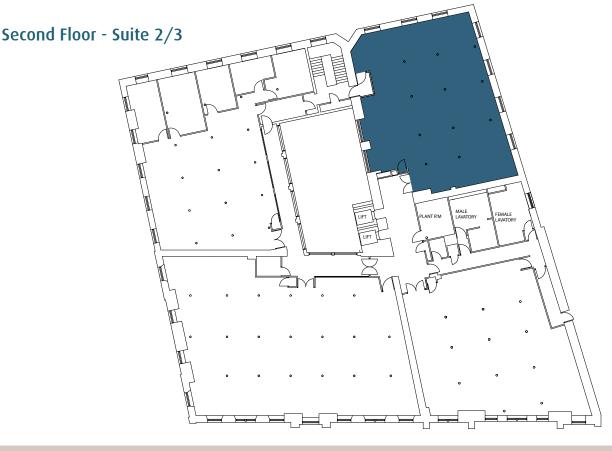

# TO LET: Suite 2/3, Second Floor 192.7 sq m (2,074 sq ft)

The suite is located on the second floor of Great Michael House and provides bright, open plan accommodation with natural light from two aspects. The suite currently benefits from an element of fit-out which may be made available subject to negotiation.