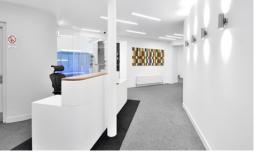

### **Specification**

- Impressive full height atrium in Great Michael House
- Fully refurbished contemporary common areas
- Individual open plan suites
- Secure dedicated reception area
- Fully accessed raised floor
- Suspended ceilings with VDU compliant lighting
- 2 passenger lifts to all floors
- Tea preparation area on each floor
- Upgraded toilet facilities on each floor
- DDA compliant facilities
- On site parking/unlimited on street parking
- Shower facilities and bicycle racks available
- On-site Café and communal meeting room is situated in Great Michael House
- Great Michael House EPC rating 'C'