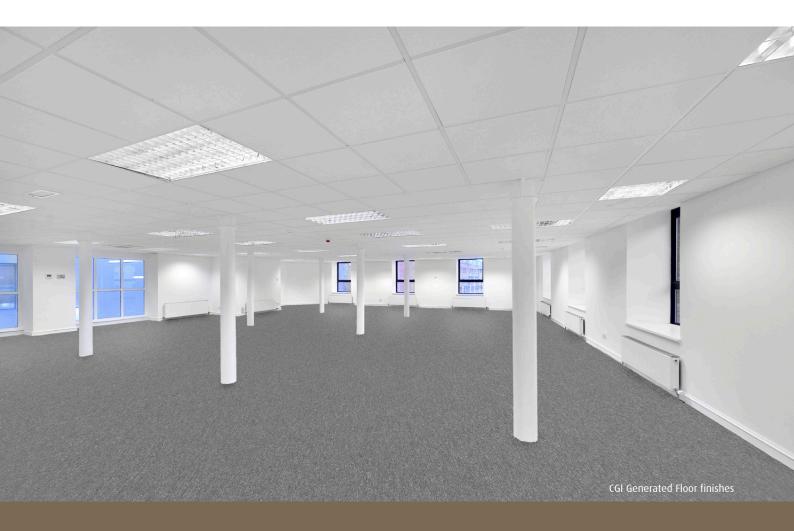

The suite is located on the second floor of Great Michael House and provides bright, open plan accommodation with natural light from two aspects. The suite currently benefits from an element of fit-out which may be made available subject to negotiation.

### **Specification**

- Impressive full height atrium in Great Michael House
- Fully refurbished contemporary common areas
- Individual open plan suites
- Secure dedicated reception area
- Fully accessed raised floor
- Suspended ceilings with VDU compliant lighting
- 2 passenger lifts to all floors
- Tea preparation area on each floor
- Upgraded toilet facilities on each floor
- DDA compliant facilities
- On site parking/unlimited on street parking
- Shower facilities and bicycle racks available
- On-site Café and communal meeting room is situated in Great Michael House
- Great Michael House EPC rating 'C'