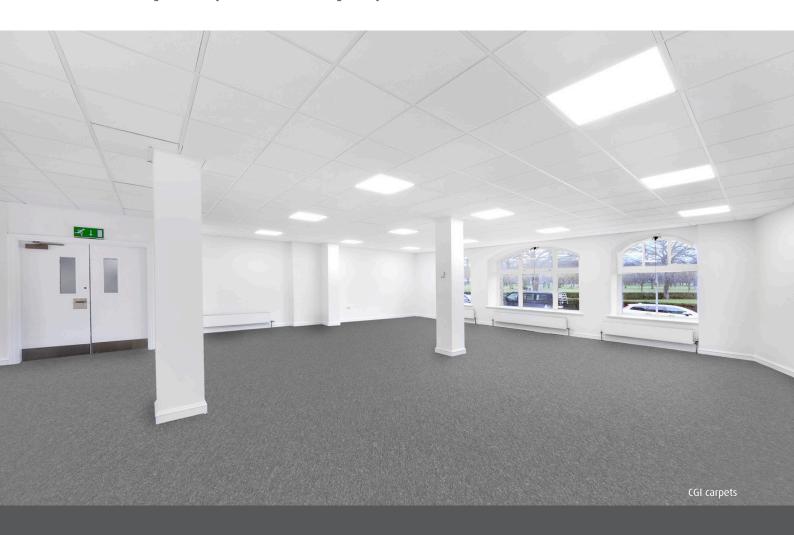

This suite is located on the ground floor of Links House and provides large, open plan accommodation with natural light on 2 sides.

Ground Floor - Suite G/2

#### **Outline specification**

- Flexible, open plan suite
- Raised access floor throughout office accommodation
- Suspended ceiling with recently upgraded LED lighting
- Manned concierge and CCTV coverage
- 2x passenger lifts to all floors
- New LED lighting with PIR sensors throughout the common parts
- EPC Rating B