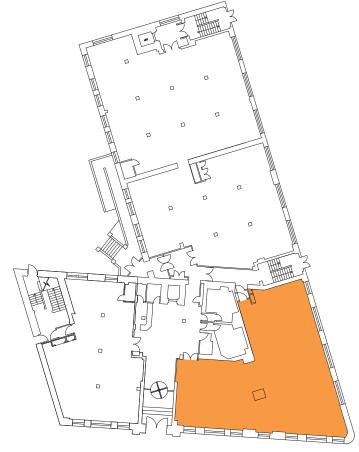

# TO LET: Suite G/2, Ground Floor 158 sq m (1,696 sq ft)

This suite is located on the ground floor of Links House and provides large, open plan accommodation with natural light on 2 sides.

Ground Floor - Suite G/2